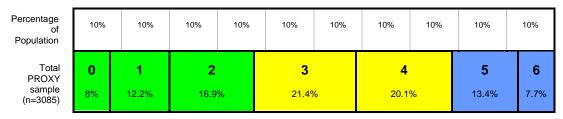

## **Risk Level Classification**

| Low Risk |   |   | Medium Risk |   | High Risk |   |
|----------|---|---|-------------|---|-----------|---|
| 0        | 1 | 2 | 3           | 4 | 5         | 6 |