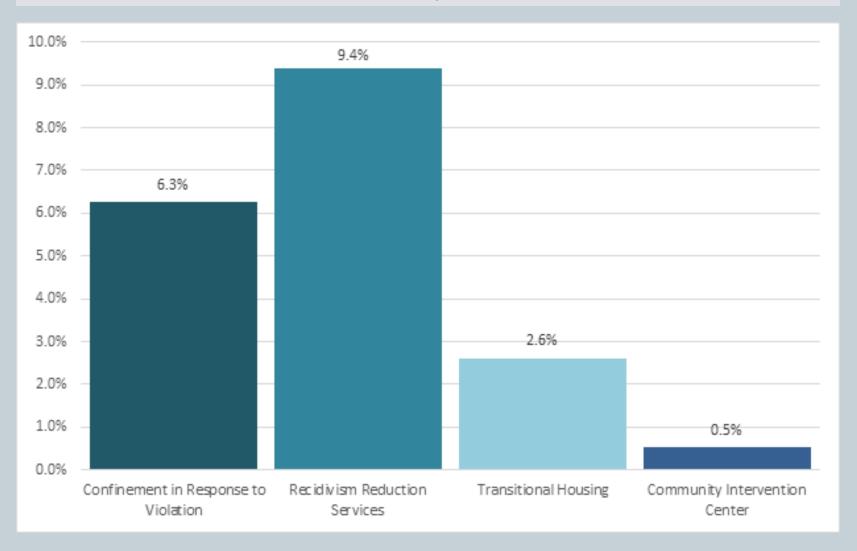

#### Community Phase

- Ourrent Activities:
  - Mandatory Release
  - Post Release Supervision
    - Intervention Tools
    - Structured Worksheets
  - **X** Community Based Programming
    - Recidivism Reduction Services
    - Transitional Housing
    - Community Intervention Centers
    - DART-Cherry and Black Mountain residential substance abuse facilities